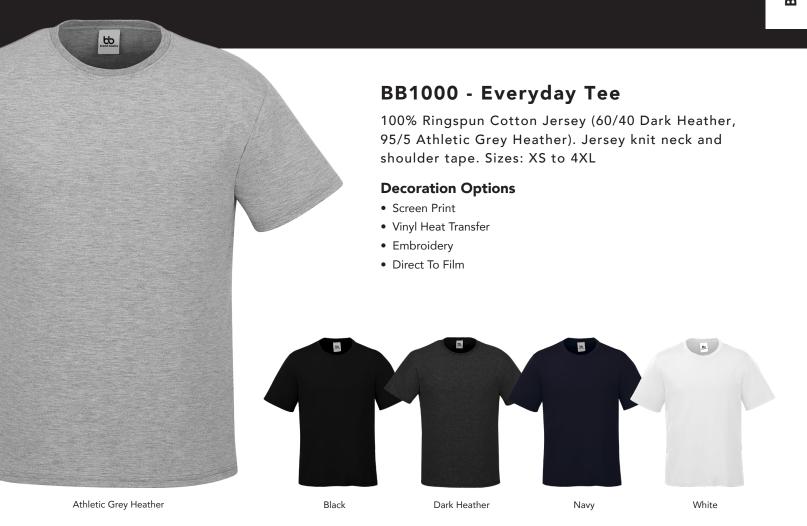

## ADULT/UNISEX Everyday Tee



| ADULT/UNISEX - Size Chart     |        |        |        |        |        |        |        |        |        |
|-------------------------------|--------|--------|--------|--------|--------|--------|--------|--------|--------|
| BODY MEASUREMENTS             |        |        |        |        |        |        |        |        |        |
| Size                          | xs     | S      | M      | L      | XL     | 2XL    | 3XL    | 4XL    | 5XL    |
| Chest - Full Measurement      | 29-32" | 33-36" | 37-40" | 41-44" | 45-48" | 49-52" | 53-56" | 57-60" | 61-64" |
| Waist                         | 26-28" | 29-31" | 32-34" | 35-37" | 38-40" | 41-43" | 44-46" | 47-49" | 50-52" |
| Body Lenth (from Neck to Hip) | 27.5"  | 28"    | 29"    | 30"    | 31"    | 32"    | 33"    | 34"    | 34